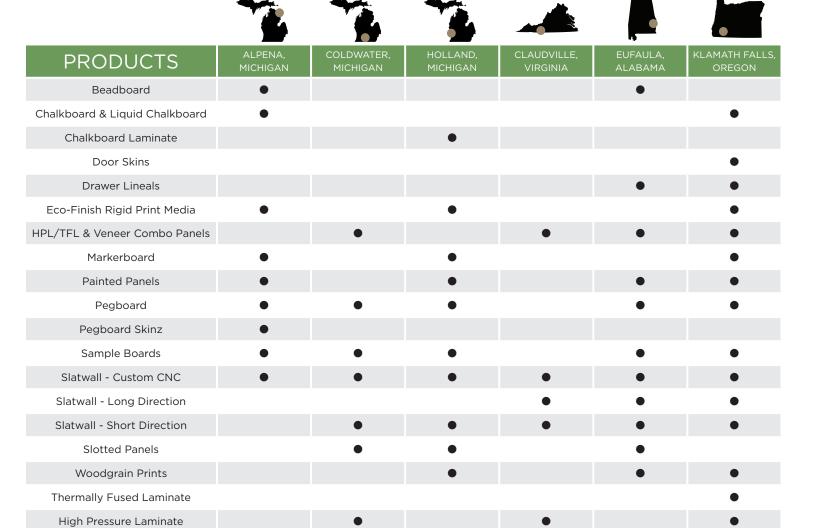

## PRODUCTS BY LOCATION



## CAPABILITIES BY LOCATION













|                                   |                     |                        |                      |                         | 15                  |                          |
|-----------------------------------|---------------------|------------------------|----------------------|-------------------------|---------------------|--------------------------|
| CAPABILITIES                      | ALPENA,<br>MICHIGAN | COLDWATER,<br>MICHIGAN | HOLLAND,<br>MICHIGAN | CLAUDVILLE,<br>VIRGINIA | EUFAULA,<br>ALABAMA | KLAMATH FALLS,<br>OREGON |
| 4' Roll Coating                   |                     |                        |                      |                         | •                   | •                        |
| 4' Curtain Coating