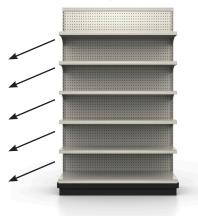

# STEP 2

Prepare your gondola by removing all hooks and shelving. If you are replacing an existing Pegboard Skinz remove that along with the fasteners.