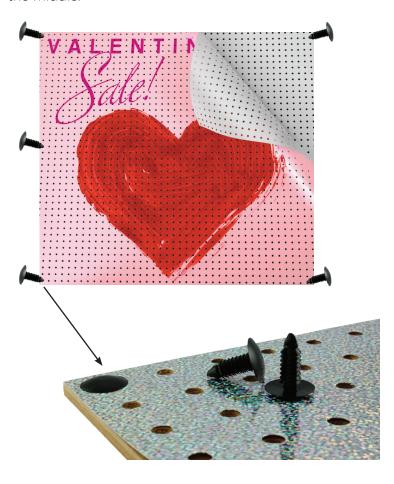

## STEP 4

Use the Christmas Tree clips or other fasteners you were provided to attach the Pegboard Skinz to the pegboard. It is best to place a clip in each corner and in the middle.