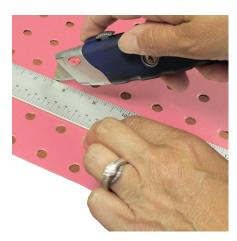

# STEP 3

Determine if your Pegboard Skinz needs to be trimmed. If so, measure you coverage area, mark the appropriate length and width on your skinz. Use a box-cutter and a straight edge to trim the Pegboard Skinz to the appropriate size. If you need to trim the length, always trim the bottom edge of the Pegboard Skinz instead of the top.