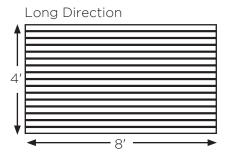

#### SLATWALL ORIENTATION

- · Long Direction recommended for applying to a wall
- · Short Direction recommended for use around columns and great for display fixtures

# 8 4

Short Direction