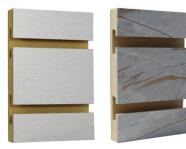

## **SILVERS**

**BRUSHED** ALUMINUM Melamine & HPL

CALYPSO GOLD URBAN **CONCRETE\*** Melamine

MIRROR Glass