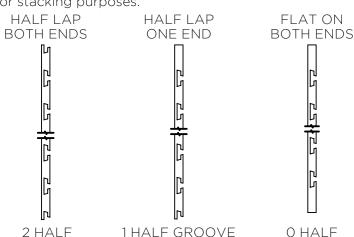

#### **FDGF FINISHES**

GROOVES

For stacking on

both ends

Slatwall panel edges available in multiple configurations for stacking purposes.

1 HALF GROOVE Square end on one side and half groove on the other for stacking

OHALF **GROOVES** Sauare end on both top and bottom