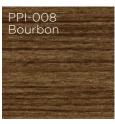

Similar to WF203 Seria

Similar to WF204 Baroque

Similar to WF344 Queenston Oak

Similar to L477 Tuxedo

Similar to L367 Woodlawn Cherry

Similar to L478 Ruby Planked Maple

PPI-019

Pewter Gray