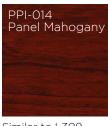

## THE STANDARD COLORS

Similar to L444 Chocolate Pear Tree

Similar to L489 Copa Cabana

Similar to L303 Hard Rock Maple

Similar to L420 Summer Flame

Similar to L485 Concerto

PPI-011

Similar to L476 Prestige Maple

Similar to L309 Mahogany

PPI-020

Ebony

Similar to L807 Burnito Cherry

Asian Sand

PPI-023

PPI-017 Panel White

TECHNICAL SPECIFICATIONS