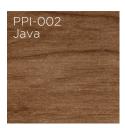

## THE STANDARD COLORS

Similar to L444 Chocolate Pear Tree

Similar to L489 Copa Cabana

Similar to L303 Hard Rock Maple

Similar to L420 Summer Flame

Similar to L485 Concerto

PPI-011

Similar to L476 Prestige Maple