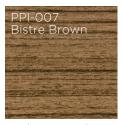

Similar to WF203 Seria

Similar to WF204 Baroque

Similar to WF344 Queenston Oak

Similar to L477 Tuxedo

Similar to L367 Woodlawn Cherry

Similar to L478 Ruby Planked Maple

PPI-019

Pewter Gray