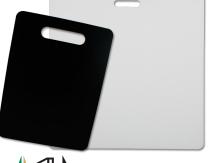

STOCK SAMPLE BOARDS

\*Price does not include shipping. Stock sample boards only ship from Alpena, Michigan.

7/32" MDF black or white sample boards painted 2 sides with 4 radius corners and hand hole. (Printability not guaranteed)