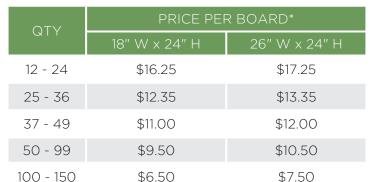

STOCK SAMPLE BOARDS

\*Price does not include shipping. Stock sample boards only ship from Alpena, Michigan.

7/32" MDF black or white sample boards painted 2 sides with 4 radius corners and hand hole. (Printability not guaranteed)