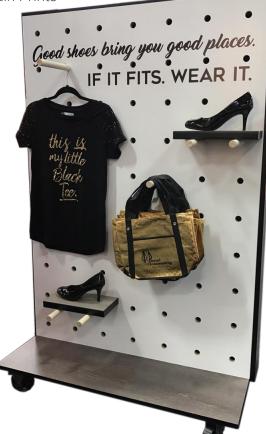

You can simply hang bags, scarves, jeans, shirts and jewelry from one single peg or use two pegs to support flat surfaced products such as shoes, boxes and sunglasses. You can digitally print on the board to complete your display.