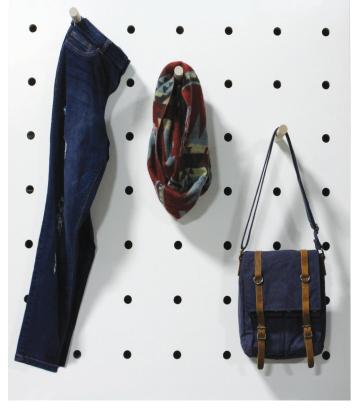

You can simply hang bags, scarves, jeans, shirts and jewelry from one single peg or use two pegs to support flat surfaced products such as shoes, boxes and sunglasses. You can digitally print on the board to complete your display.