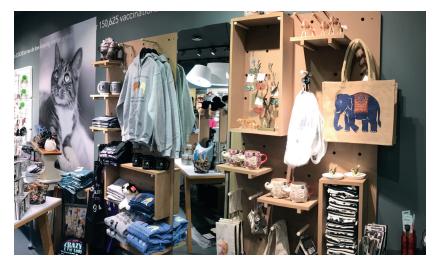

## MULTIPLE FINISHES AVAILABLE

- Laminated
- Painted
- Woodgrain Prints
- Raw

Mega Peg is an updated concept that gives you a fresh, new way to store and display items. Mega Peg features a large hole and round peg system creating an endless range of options utilizing pegs, shelves, graphics/signs and more.

You can simply hang bags, scarves, jeans, shirts and jewelry from one single peg or use two pegs to support flat surfaced products such as shoes, boxes and sunglasses. You can digitally print on the board to complete your display.