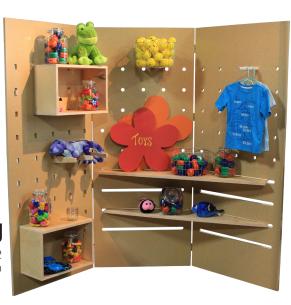

## THE COMBINATIONS ARE ENDI ESS...

WALL in One utilizes our already existing products and capabilities and puts them ALL in ONE! WALL in One is a concept that allows the customer to take control and choose which products they want to combine and how they want to organize their retail wall display. There are no standards, everything is custom to your needs! Below are some layout ideas for possible setups.

# WALL IN ONE SAY NO TO BORING WALLS

You shouldn't be limited to just slats, holes or just one single display style on a wall! With Panel Processing's new offering, we give you "WALL in One", allowing you to customize your retail wall display. You can create walls or displays with multiple display styles in one, allowing endless display configurations. Panels can be divided in sections, each one containing a different display style such as Slatwall, Mega Peg or Slots. You decide slats, slots or holes and we make it happen!