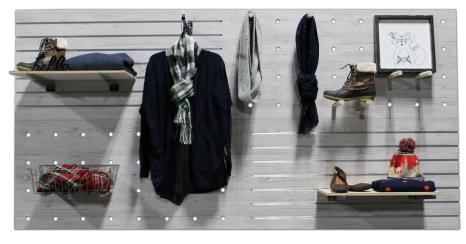

## THE COMBINATIONS ARE ENDI ESS...

WALL in One utilizes our already existing products and capabilities and puts them ALL in ONE! WALL in One is a concept that allows the customer to take control and choose which products they want to combine and how they want to organize their retail wall display. There are no standards, everything is custom to your needs! Below are some layout ideas for possible setups.

# WALL IN ONE SAY NO TO BORING WALLS

You shouldn't be limited to just slats, holes or just one single display style on a wall! With Panel Processing's new offering, we give you "WALL in One", allowing you to customize your retail wall display. You can create walls or displays with multiple display styles in one, allowing endless display configurations. Panels can be divided in sections, each one containing a different display style such as Slatwall, Mega Peg or Slots. You decide slats, slots or holes and we make it happen!