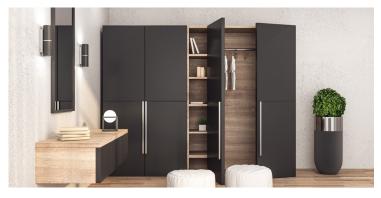

## MATTE TEXTURE For Jur Thermally Fused [aminates]

Our new Matte Texture is a flat, reduced sheen appearance for a more natural look. Matte provides a warm, smooth finish that is versatile and timeless. The Matte Texture joins three other textures that already complement The Crater Lake Collection and Signature Collection of papers to provide a unique, tactile experience for closets, cabinets, store fixtures and more.