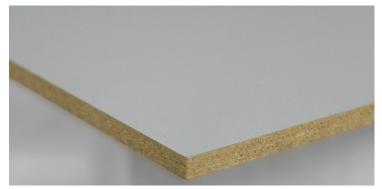

## TECHNICAL SPECIFICATIONS

- Sheet Sizes: 4' & 5' wide with various lengths available
- Thickness Available: 5.5mm (1/4") 1-1/4"
- Available on all Thermally Fused Laminate papers. Thousands of designs and colors available from our preferred suppliers (minimums may apply).

## SUBSTRATE OR CORE MATERIAL

- MDF
- HDF
- Particleboard

Samples Shown in Black, Galaxy White & Folkstone Gray

1030 Devere Drive Alpena, MI 49707 800.433.7142 www.panel.com

Made in Ame